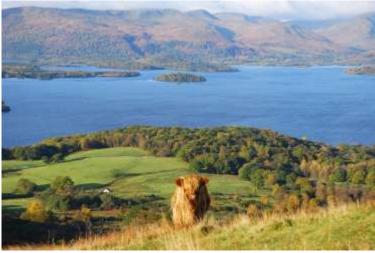

#### **Conic Hill**

Elevation: Distance: Time:

361 m 4 km 2.5 hours

**ଫ** 

- Bus to Loch Lomond
- Hike to top
- Back in Glasgow ~3:00pm