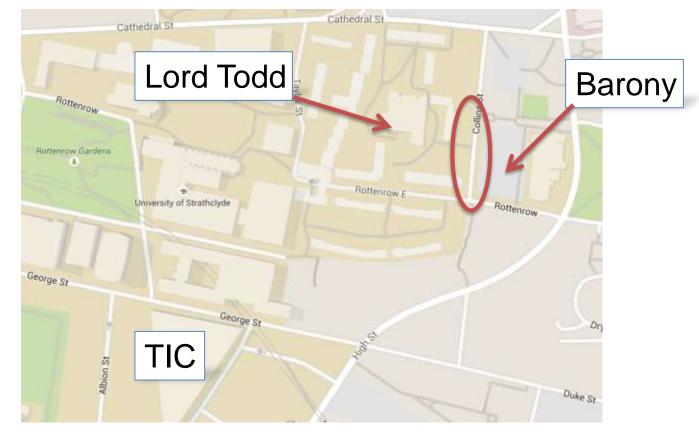

#### Departures

- 10 am
- Collins Street
- Packed lunches
  - Collect from Lord Todd building